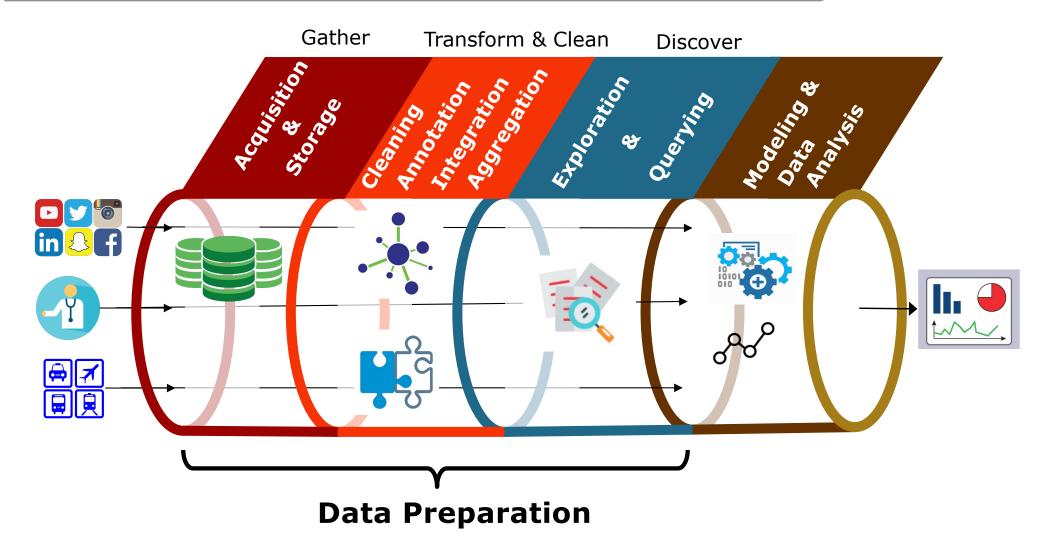

## The Data Processing Pipeline

### Data Preparation: Automate tasks that are traditionally tedious

### • Data Quality: Trust your data

- Work with data inherently noisy, containing duplication, and coming from untrusted sources
- Fairness & Explainability

#### Knowledge Base construction & Graph Data

- Techniques and tools for the automatic creation and management of knowledge graphs.
- Coping with evolution
- Network Science

### • Data Catalogs: Discover and Use the right data

- Identify the data that is best suited for a task at hand
- Searching through examples (not queries)
- Data Matching & Integration: Support Federated Learning
- Enabling combinations of streaming and static data for efficient data analysis

#### Data Maintenance

- Focus on the data that matters
- Ensure continuity in the long run

### • Data Preparation through ML (especially Deep Learning)

Entity Resolution, Data Exploration, Data Imputation, Data Citation